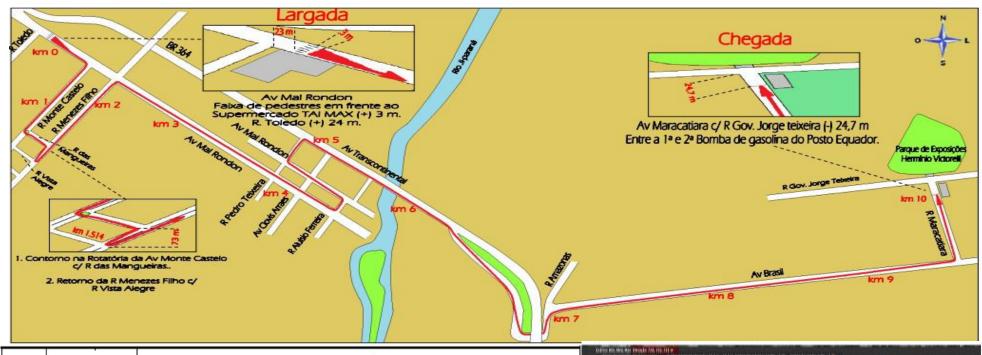

## Corrida Internacional Marco Zero - Ji-Paraná - 2025

| km      | Descrição                                                                                                 |
|---------|-----------------------------------------------------------------------------------------------------------|
| 0       | Av. Mal. Rondon. Faixa de Pedestres em frente ao Supermercado TAI MAX (+) 3 m. R. Toledo (+) 24 m.        |
| 1       | R. Monte Castelo entre № 508 e 522.                                                                       |
| Retorno | R. Menezes Filho c/ R. Vista Alegre.                                                                      |
| 2       | Av. Menezas Filho c/R Miguel Gaudino.                                                                     |
| 3       | Av. Mal. Rondon, 1673. CredSIS.                                                                           |
| 4       | Av. Mal. Rondon, 637. Brahma Express.                                                                     |
| 5       | Av. Transcontinental. R. Pedro Teixeira (+) 65 m.                                                         |
| 6       | Final da Ponte. Placa BR 364 / km 342 (+) 20 m.                                                           |
| 7       | R. Martins Costa. "Modelo Laboratórias".                                                                  |
| 8       | Av. Brasil c/R. Triângulo Mineiro.                                                                        |
| 9       | Av. Brasil. No centro d Cerejeira Supermercado.                                                           |
| 10      | R. Maracatiara. 24,7 m antes da R. Gov. Jorge Teixeira. Entre 1a e 2a Bomba de gasolina do Posto Equador. |