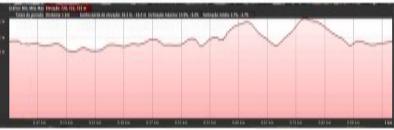

## INTERNATIONAL MEASUREMENT CERTIFICATE

| Name of Race                            |                     | Distance                     |
|-----------------------------------------|---------------------|------------------------------|
| Location                                |                     | Country                      |
| Date of Race                            | Date of Measurement | Elevation Change             |
| Separation % of race distance           |                     |                              |
| Name(s) of the measurer(s)              |                     | World Athletics – AIMS Grade |
| Country                                 | Certificate Number  | Expiry Date                  |
| International Measurement Administrator |                     | Registered On                |